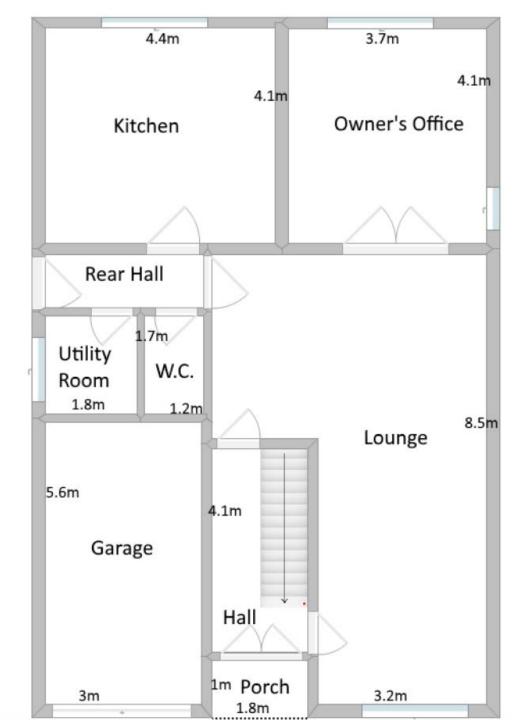

#### W/35182 PCC Planning Permission 2015

**Upstream (North)** 

**Downstream (South)** 

A Better Place...Environment

W/35298 Ground Floor

1m

50:1

# W/35298 First Floor

—— 1m

50:1