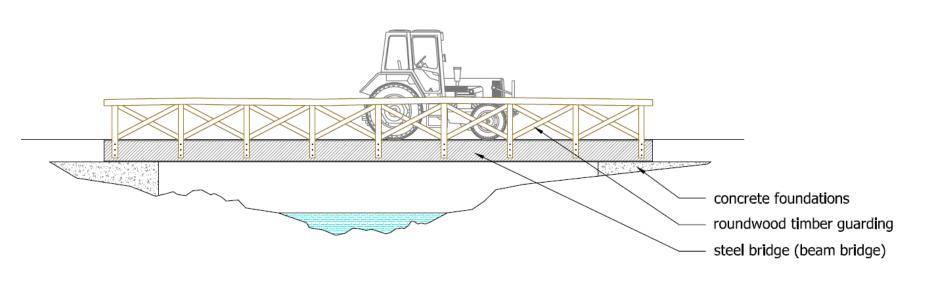

Y PWYLLGOR CYNLLUNIO PLANNING COMMITTEE

19 EBRILL 2017

19 APRIL 2017

RHANBARTH Y GORLLEWIN AREA WEST





#### CEISIADAU YR ARGYMHELLIR EU BOD YN CAEL EU CYMERADWYO

# APPLICATIONS RECOMMENDED FOR APPROVAL



A Better Place...Environment



A Better Place...Environment











Cross Section Of Wall/Fence 1:200

Mesh Fencing ———



















A Better Place...Environment

#### W/35182 Site Location



#### W/35182 Site Location



#### W/35182 Aerial Photo 2013/2014

Application site Note: Felling and track works have been undertaken since this photo

#### W/35182 Application Site Location Plan



#### W/35182 Application Site Location Plan



#### W/35182 Bridge Drawings



#### W/35182 Bridge Drawings



#### W/35182 PCC Planning Permission 2015













**Upstream (North)** 



**Downstream (South)** 





A Better Place...Environment







W/35298 Ground Floor

1m

50:1



# W/35298 First Floor

—— 1m

50:1













#### CEISIADAU YR ARGYMHELLIR EU BOD YN CAEL EU GWRTHOD

# APPLICATIONS RECOMMENDED FOR REFUSAL



A Better Place...Environment













EXISTING SOUTH-EAST ELEVATION

EXISTING NORTH-WEST ELEVATION



EXISTING SOUTH-WEST ELEVATION



EXISTING NORTH-EAST ELEVATION







#### W/34736 and W/34737 PROPOSED SOUTH-WEST ELEVATION EXISTING BUILDING FABRIC BESTING BUILDING FABRIC (CARFULLY REMOVED) Parc Lodge, Llansadwin Camarthenshire, Wales mike watt 161:01550 777170 architects www.watarchillects.co.uk Mathew Whittal-Williams/ Carmarthen Camera Centre Ltd PROPOSED NORTH-WEST ELEVATION Zion Chapel, Carmarthen No