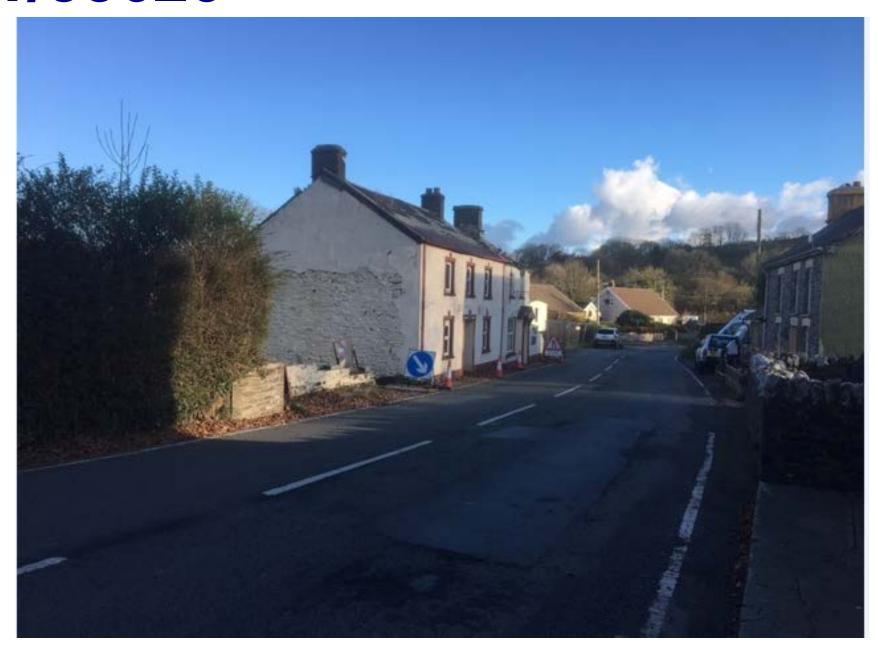

#### W/34736 and W/34737 PROPOSED SOUTH-WEST ELEVATION EXISTING BUILDING FABRIC BESTING BUILDING FABRIC (CARFULLY REMOVED) Parc Lodge, Llansadwin Camarthenshire, Wales mike watt 161:01550 777170 architects www.watarchillects.co.uk Mathew Whittal-Williams/ Carmarthen Camera Centre Ltd PROPOSED NORTH-WEST ELEVATION Zion Chapel, Carmarthen North-West Elevations