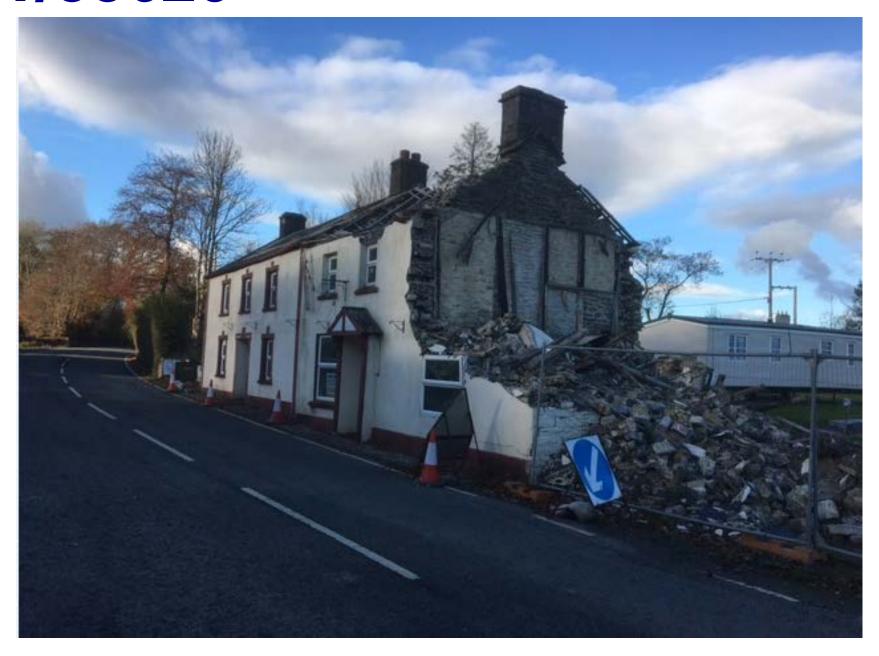

#### W/34736 and W/34737 PROPOSED SOUTH-WEST ELEVATION EXISTING BUILDING FABRIC BESTING BUILDING FABRIC (CARFULLY REMOVED) Parc Lodge, Llansadwin Camarthenshire, Wales mike watt 161:01550 777170 architects www.watarchillects.co.uk Mathew Whittal-Williams/ Carmarthen Camera Centre Ltd PROPOSED NORTH-WEST ELEVATION Zion Chapel, Carmarthen North-West Elevations