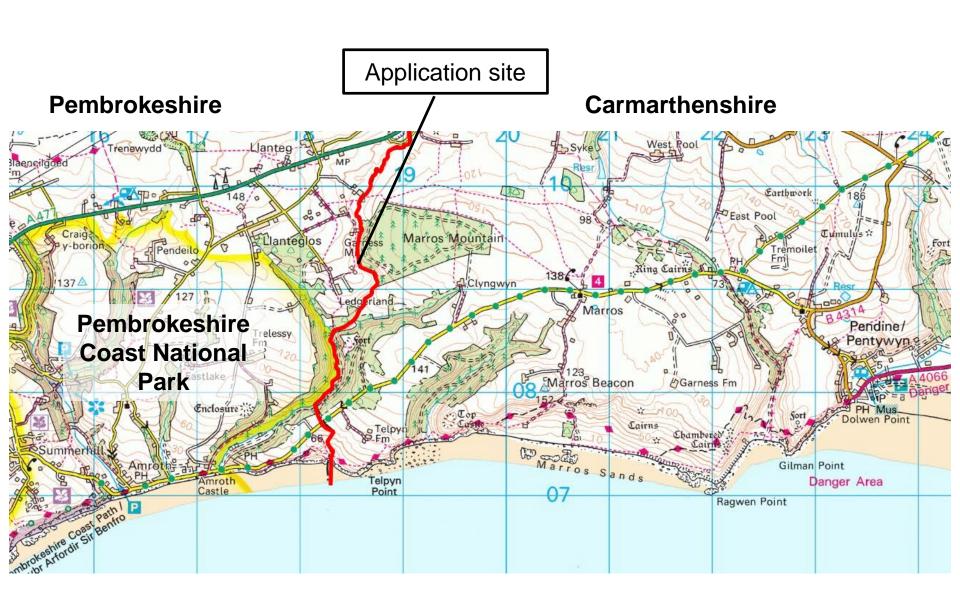

Y PWYLLGOR CYNLLUNIO PLANNING COMMITTEE

19 EBRILL 2017

19 APRIL 2017

RHANBARTH Y GORLLEWIN AREA WEST





#### CEISIADAU YR ARGYMHELLIR EU BOD YN CAEL EU CYMERADWYO

# APPLICATIONS RECOMMENDED FOR APPROVAL



A Better Place...Environment



A Better Place...Environment











Cross Section Of Wall/Fence 1:200

Mesh Fencing ———



















A Better Place...Environment

#### W/35182 Site Location



#### W/35182 Site Location



#### W/35182 Aerial Photo 2013/2014

Application site Note: Felling and track works have been undertaken since this photo

#### W/35182 Application Site Location Plan



#### W/35182 Application Site Location Plan



#### W/35182 Bridge Drawings



#### W/35182 Bridge Drawings



#### W/35182 PCC Planning Permission 2015













**Upstream (North)** 



**Downstream (South)** 





A Better Place...Environment







W/35298 Ground Floor

1m

50:1



# W/35298 First Floor

—— 1m

50:1













#### CEISIADAU YR ARGYMHELLIR EU BOD YN CAEL EU GWRTHOD

# APPLICATIONS RECOMMENDED FOR REFUSAL



A Better Place...Environment













EXISTING SOUTH-EAST ELEVATION

EXISTING NORTH-WEST ELEVATION



EXISTING SOUTH-WEST ELEVATION



EXISTING NORTH-EAST EL