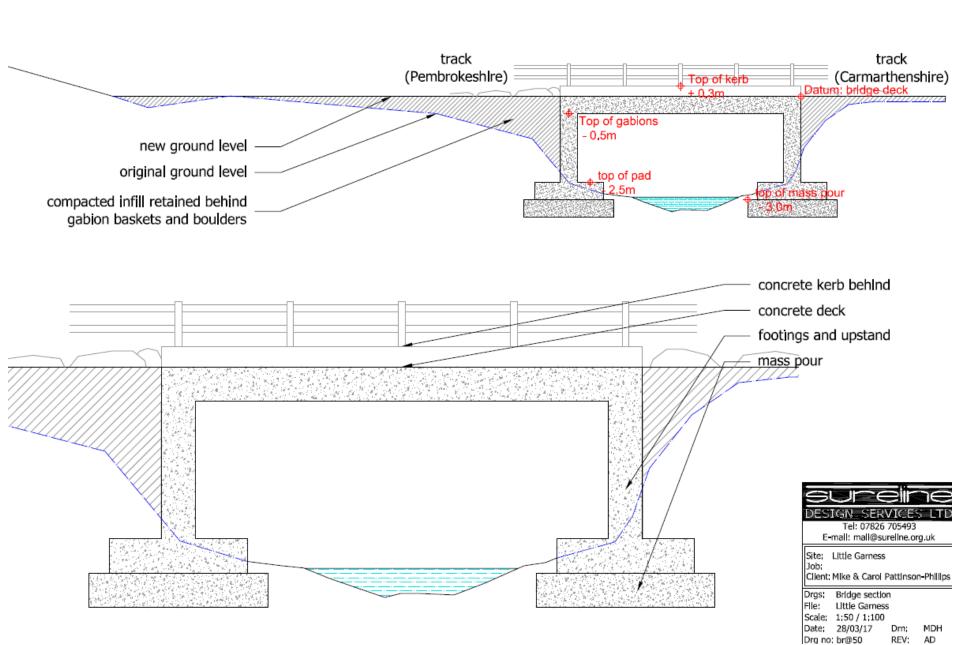

Y PWYLLGOR CYNLLUNIO PLANNING COMMITTEE

19 EBRILL 2017

19 APRIL 2017

RHANBARTH Y GORLLEWIN AREA WEST





#### CEISIADAU YR ARGYMHELLIR EU BOD YN CAEL EU CYMERADWYO

# APPLICATIONS RECOMMENDED FOR APPROVAL



A Better Place...Environment



A Better Place...Environment











Cross Section Of Wall/Fence 1:200

Mesh Fencing ———



















A Better Place...Environment

#### W/35182 Site Location



#### W/35182 Site Location



#### W/35182 Aerial Photo 2013/2014

Application site Note: Felling and track works have been undertaken since this photo

#### W/35182 Application Site Location Plan



#### W/35182 Application Site Location Plan



#### W/35182 Bridge Drawings



#### W/35182 Bridge Drawings



#### W/35182 PCC Planning Permission 2015













**Upstream (North)** 



**Downstream (South)** 





A Better Place...Environment







W/35298 Ground Floor

1m

50:1



# W/35298 First Floor

—— 1m

50:1













#### CEISIADAU YR ARGYMHELLIR EU BOD YN CAEL EU GWRTHOD

# APPLICATIONS RECOMMENDED FOR REFUSAL



A Better Place...Environment













EXISTING SOUTH-EAST ELEVATION

EXISTING NORTH-WEST ELEVATION



EXISTING SOUTH-WEST ELEVATION



EXISTING NORTH-EAST ELEVATION







#### W/34736 and W/34737 PROPOSED SOUTH-WEST ELEVATION EXISTING BUILDING FABRIC BESTING BUILDING FABRIC (CARFULLY REMOVED) Parc Lodge, Llansadwin Camarthenshire, Wales mike watt 161:01550 777170 architects www.watarchillects.co.uk Mathew Whittal-Williams/ Carmarth