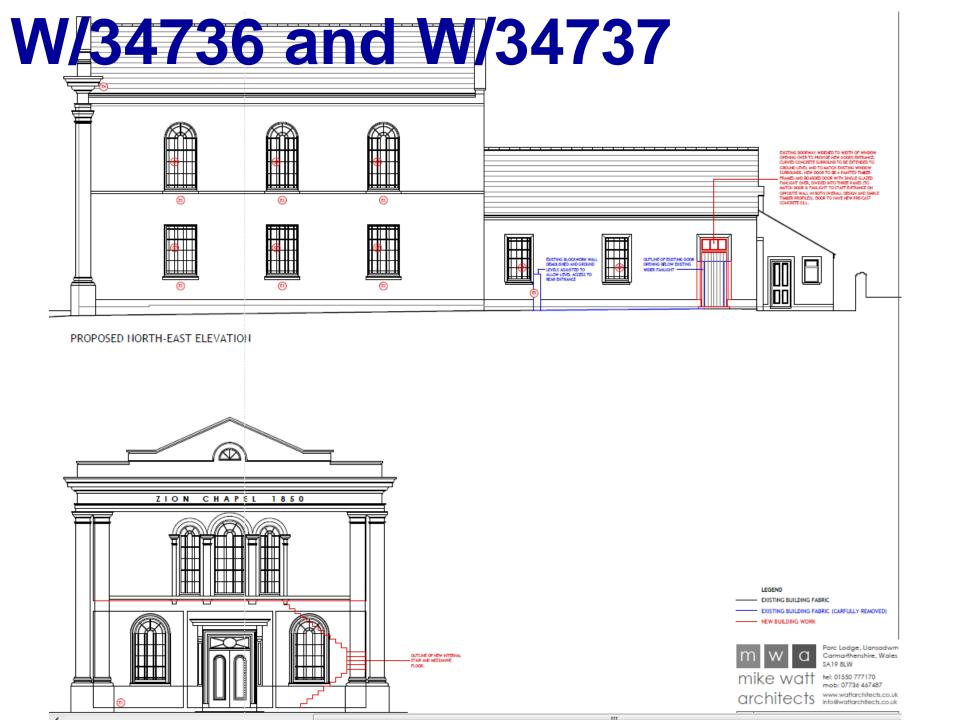

#### W/34736 and W/34737 PROPOSED SOUTH-WEST ELEVATION EXISTING BUILDING FABRIC BESTING BUILDING FABRIC (CARFULLY REMOVED) Parc Lodge, Llansadwin Camarthenshire, Wales mike watt 161:01550 777170 architects www.watarchillects.co.uk Mathew Whittal-Williams/ Carmarthen Camera Centre Ltd PROPOSED NORTH-WEST ELEVATION Zion Chapel, Carmarthen North-West Elevations