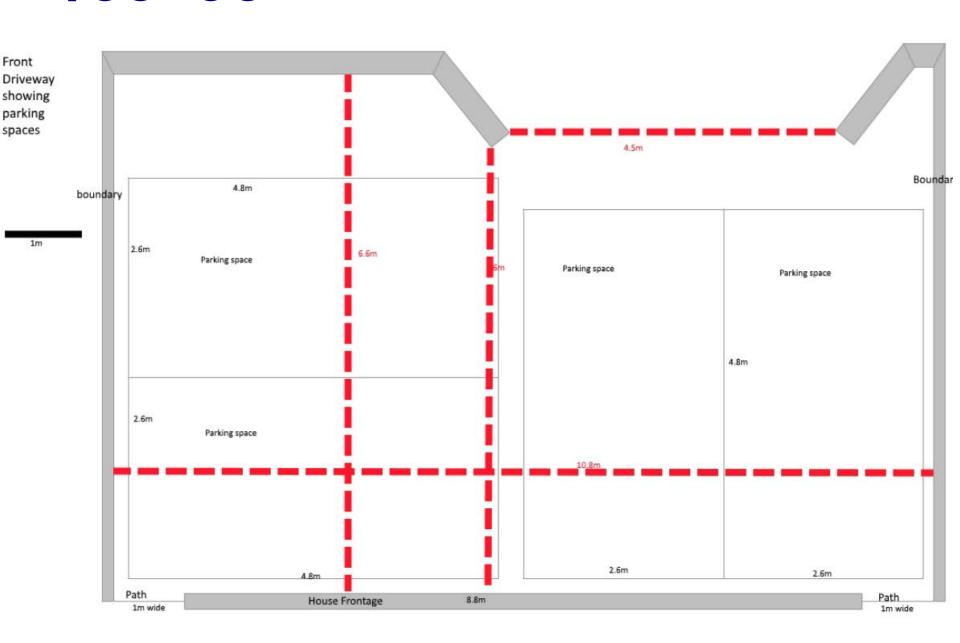

#### W/35182 PCC Planning Permission 2015

**Upstream (North)** 

**Downstream (South)** 

A Better Place...Environment

W/35298 Ground Floor

1m

50:1

# W/35298 First Floor

—— 1m

50:1