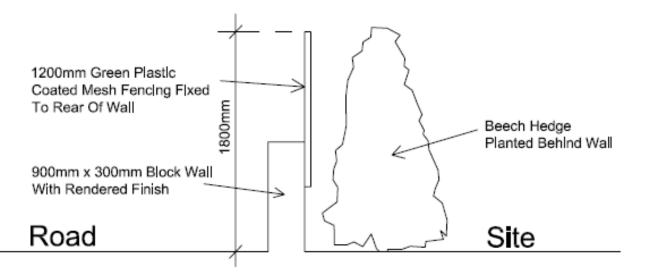

# APPLICATIONS RECOMMENDED FOR APPROVAL

A Better Place...Environment

A Better Place...Environment

Cross Section Of Wall/Fence 1:200

Mesh Fencing ———

A Better Place...Environment