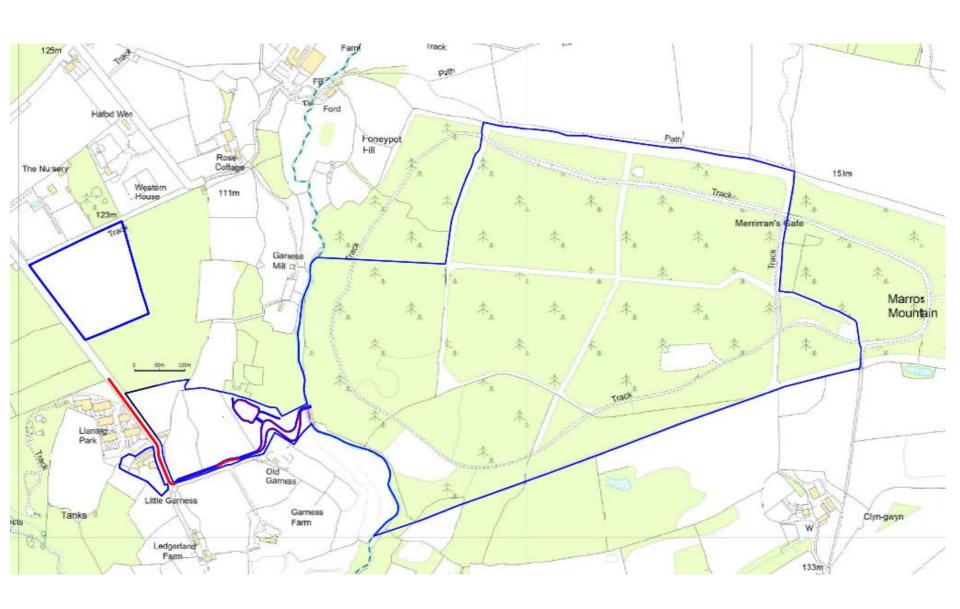

Y PWYLLGOR CYNLLUNIO PLANNING COMMITTEE

19 EBRILL 2017

19 APRIL 2017

RHANBARTH Y GORLLEWIN AREA WEST





#### CEISIADAU YR ARGYMHELLIR EU BOD YN CAEL EU CYMERADWYO

# APPLICATIONS RECOMMENDED FOR APPROVAL



A Better Place...Environment



A Better Place...Environment











Cross Section Of Wall/Fence 1:200

Mesh Fencing ———



















A Better Place...Environment

#### W/35182 Site Location



#### W/35182 Site Location



#### W/35182 Aerial Photo 2013/2014

Application site Note: Felling and track works have been undertaken since this photo

#### W/35182 Application Site Location Plan



#### W/35182 Application Site Location Plan



#### W/35182 Bridge Drawings



#### W/35182 Bridge Drawings



#### W/35182 PCC Planning Permission 2015













**Upstream (North)** 



**Downstream (South)** 





A Better Place...Environment







W/35298 Ground Floor

1m

50:1



# W/35298 First Floor

—— 1m

50:1













#### CEISIADAU YR ARGYMHELLIR EU BOD YN CAEL EU GWRTHOD

# APPLICATIONS RECOMMENDED FOR REFUSAL



A Better Place...Environment













EXISTING SOUTH-EAST ELEVATION

EXISTING NORTH-WEST ELEVATION



EXISTING SOUTH-WEST ELEVATION



EXISTING NORTH-EAST ELEVATION







#### W/34736 and W/34737 PROPOSED SOUTH-WEST ELEVATION EXISTING BUILDING FABRIC BESTING BUILDING FABRIC (CARFULLY REMOVED) Parc Lodge, Llansadwin Camarthenshire, Wales mike watt 161:015