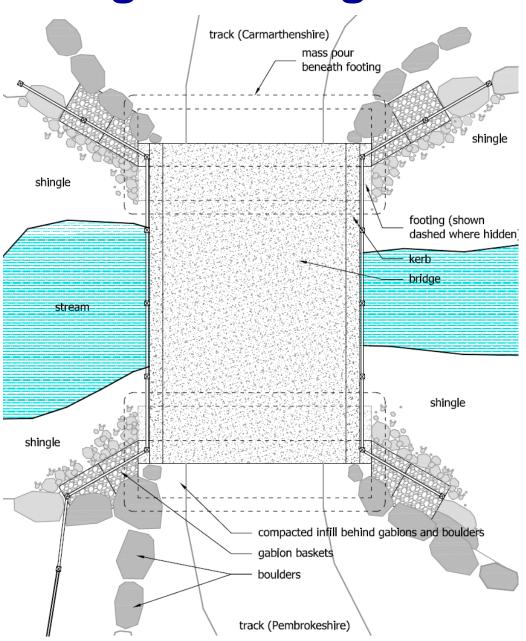

Y PWYLLGOR CYNLLUNIO PLANNING COMMITTEE

19 EBRILL 2017

19 APRIL 2017

RHANBARTH Y GORLLEWIN AREA WEST





#### CEISIADAU YR ARGYMHELLIR EU BOD YN CAEL EU CYMERADWYO

# APPLICATIONS RECOMMENDED FOR APPROVAL



A Better Place...Environment



A Better Place...Environment











Cross Section Of Wall/Fence 1:200

Mesh Fencing ———



















A Better Place...Environment

#### W/35182 Site Location



#### W/35182 Site Location



#### W/35182 Aerial Photo 2013/2014

Application site Note: Felling and track works have been undertaken since this photo

#### W/35182 Application Site Location Plan



#### W/35182 Application Site Location Plan



#### W/35182 Bridge Drawings



#### W/35182 Bridge Drawings



#### W/35182 PCC Planning Permission 2015













**Upstream (North)** 



**Downstream (South)** 





A Better Place...Environment







W/35298 Ground Floor

1m

50:1



# W/35298 First Floor

—— 1m

50:1













#### CEISIADAU YR ARGYMHELLIR EU BOD YN CAEL EU GWRTHOD

# APPLICATIONS RECOMMENDED FOR REFUSAL



A Better Place...Environment













EXISTING SOUTH-EAST ELEVATION

EXISTING NORTH-WEST ELEVATION



EXISTING SOUTH-WEST ELEVATION



EXISTING NORTH-EAST ELEVATION







#### W/34736 and W/34737 PROPOSED SOUTH-WEST ELEVATION EXISTING BUILDING FABRIC BESTING BUILDING FABRIC (CARFULLY REMOVED) Parc Lodge, Llansadwin Camarthenshire, Wales mike watt 161:01550 777170 architects www.watarchillects.co.uk Mathew Whittal-Williams/ Carmarthen Camera Centre Ltd PROPOSED NO