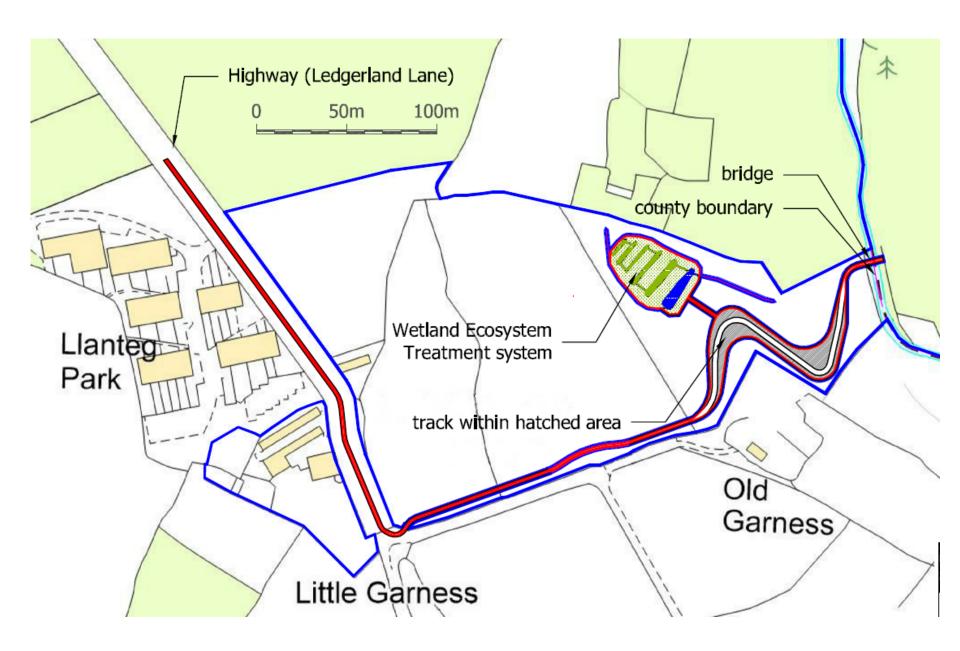

Y PWYLLGOR CYNLLUNIO PLANNING COMMITTEE

19 EBRILL 2017

19 APRIL 2017

RHANBARTH Y GORLLEWIN AREA WEST





#### CEISIADAU YR ARGYMHELLIR EU BOD YN CAEL EU CYMERADWYO

# APPLICATIONS RECOMMENDED FOR APPROVAL



A Better Place...Environment



A Better Place...Environment











Cross Section Of Wall/Fence 1:200

Mesh Fencing ———



















A Better Place...Environment

#### W/35182 Site Location



#### W/35182 Site Location



#### W/35182 Aerial Photo 2013/2014

Application site Note: Felling and track works have been undertaken since this photo

#### W/35182 Application Site Location Plan



#### W/35182 Application Site Location Plan



#### W/35182 Bridge Drawings



#### W/35182 Bridge Drawings



#### W/35182 PCC Planning Permission 2015













**Upstream (North)** 



**Downstream (South)** 





A Better Place...Environment







W/35298 Ground Floor

1m

50:1



# W/35298 First Floor

—— 1m

50:1













#### CEISIADAU YR ARGYMHELLIR EU BOD YN CAEL EU GWRTHOD

# APPLICATIONS RECOMMENDED FOR REFUSAL



A Better Place...Environment













EXISTING SOUTH-EAST ELEVATION

EXISTING NORTH-WEST ELEVATION



EXISTING SOUTH-WEST ELEVATION



EXISTING NORTH-EAST ELEVATION







#### W/34736 and W/34737 PROPOSED SOUTH-WEST ELEVATION EXISTING BUILDING FABRIC BESTING BUILDING FABRIC (CARFULLY REMOVED) Parc Lodge, Llansadwin Camarthenshire, Wales mike watt 161:01550 777170 architects www.watarchillects.co.uk M