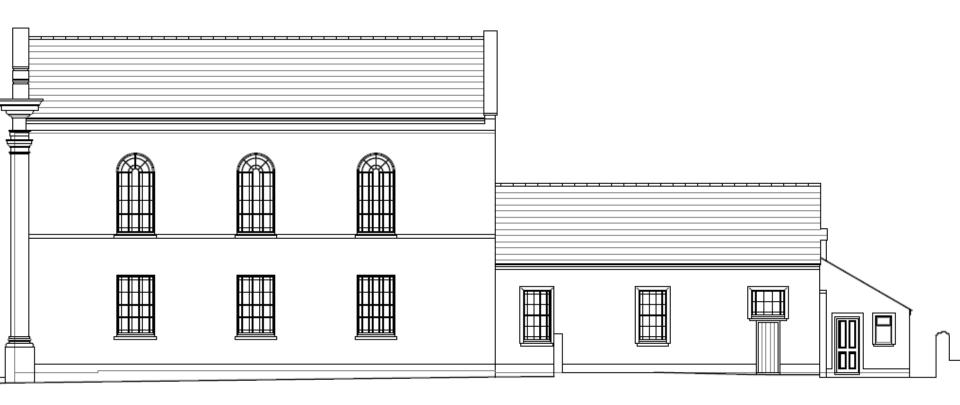

#### W/34736 and W/34737 PROPOSED SOUTH-WEST ELEVATION EXISTING BUILDING FABRIC BESTING BUILDING FABRIC (CARFULLY REMOVED) Parc Lodge, Llansadwin Camarthenshire, Wales mike watt 161:01550 777170 architects www.watarchillects.co.uk Mathew Whittal-Williams/ Carmarthen Camera Centre Ltd PROPOSED NORTH-WEST ELEVATION Zion Chapel, Carmarthen North-West Elevations