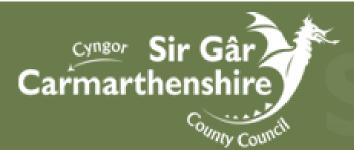

#### W/34736 and W/34737 PROPOSED SOUTH-WEST ELEVATION EXISTING BUILDING FABRIC BESTING BUILDING FABRIC (CARFULLY REMOVED) Parc Lodge, Llansadwin Camarthenshire, Wales mike watt 161:01550 777170 architects www.watarchillects.co.uk Mathew Whittal-Williams/ Carmarthen Camera Centre Ltd PROPOSED NORTH-WEST ELEVATION Zion Chapel, Carmarthen North-West Elevations