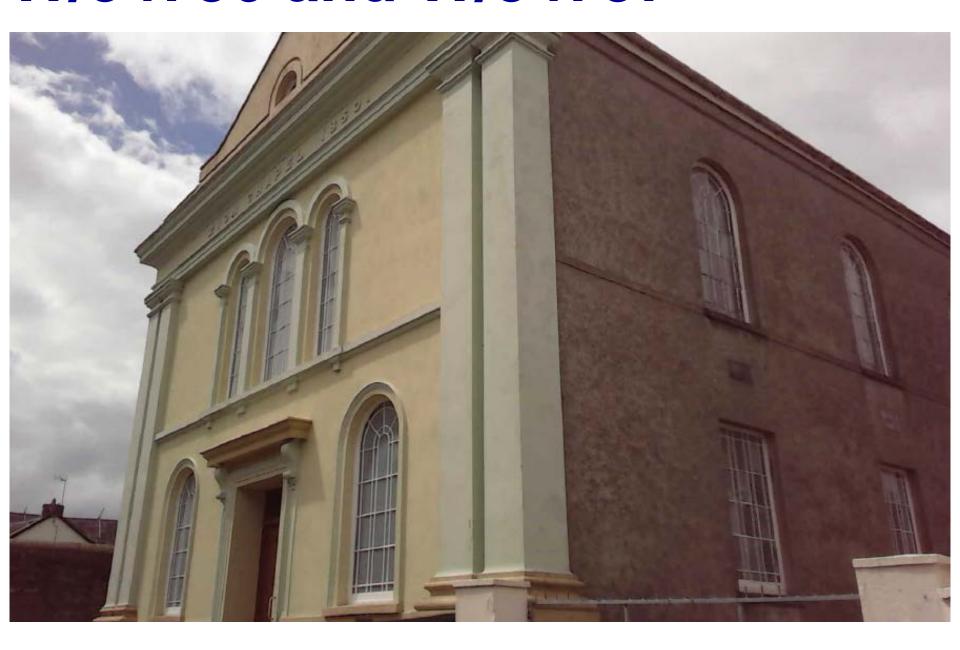

#### W/34736 and W/34737 PROPOSED SOUTH-WEST ELEVATION EXISTING BUILDING FABRIC BESTING BUILDING FABRIC (CARFULLY REMOVED) Parc Lodge, Llansadwin Camarthenshire, Wales mike watt 161:01550 777170 architects www.watarchillects.co.uk Mathew Whittal-Williams/ Carmarthen Camera Centre Ltd PROPOSED NORTH-WEST ELEVATION Zion Chapel, Carmarthen North-West Elevations