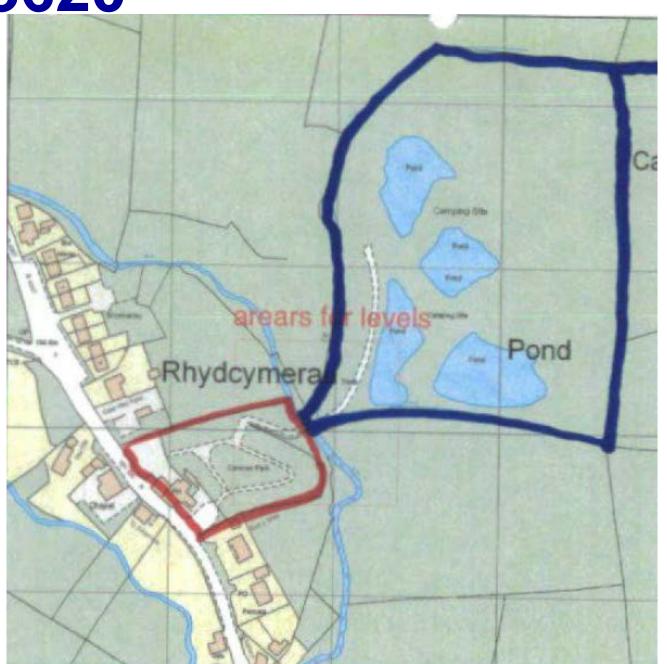

Y PWYLLGOR CYNLLUNIO PLANNING COMMITTEE

19 EBRILL 2017

19 APRIL 2017

RHANBARTH Y GORLLEWIN AREA WEST





#### CEISIADAU YR ARGYMHELLIR EU BOD YN CAEL EU CYMERADWYO

# APPLICATIONS RECOMMENDED FOR APPROVAL



A Better Place...Environment



A Better Place...Environment











Cross Section Of Wall/Fence 1:200

Mesh Fencing ———



















A Better Place...Environment

#### W/35182 Site Location



#### W/35182 Site Location



#### W/35182 Aerial Photo 2013/2014

Application site Note: Felling and track works have been undertaken since this photo

#### W/35182 Application Site Location Plan



#### W/35182 Application Site Location Plan



#### W/35182 Bridge Drawings



#### W/35182 Bridge Drawings



#### W/35182 PCC Planning Permission 2015













**Upstream (North)** 



**Downstream (South)** 





A Better Place...Environment







W/35298 Ground Floor

1m

50:1



# W/35298 First Floor

—— 1m

50:1













#### CEISIADAU YR ARGYMHELLIR EU BOD YN CAEL EU GWRTHOD

# APPLICATIONS RECOMMENDED FOR REFUSAL



A Better Place...Environme