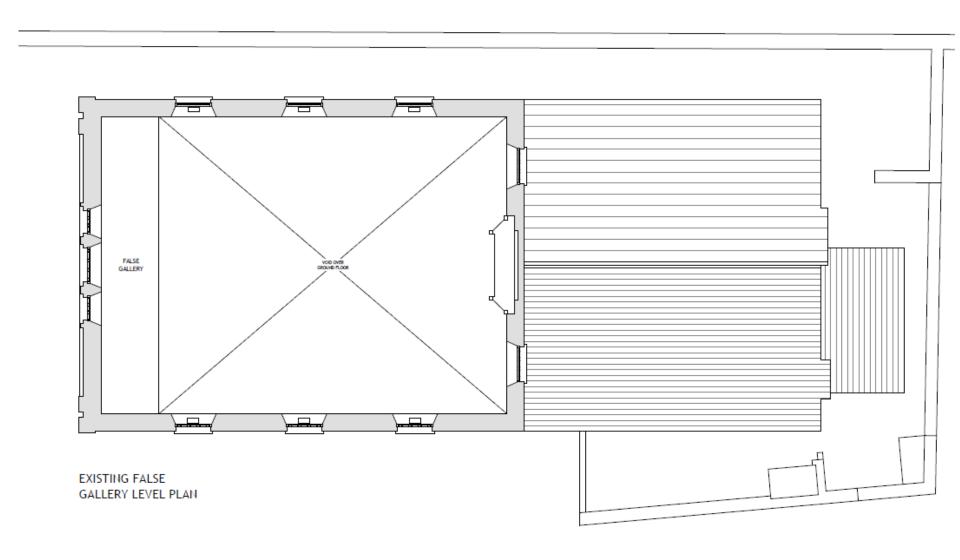

#### W/34736 and W/34737 PROPOSED SOUTH-WEST ELEVATION EXISTING BUILDING FABRIC BESTING BUILDING FABRIC (CARFULLY REMOVED) Parc Lodge, Llansadwin Camarthenshire, Wales mike watt 161:01550 777170 architects www.watarchillects.co.uk Mathew Whittal-Williams/ Carmarthen Camera Centre Ltd PROPOSED NORTH-WEST ELEVATION Zion Chapel, Carmarthen North-West Elevations