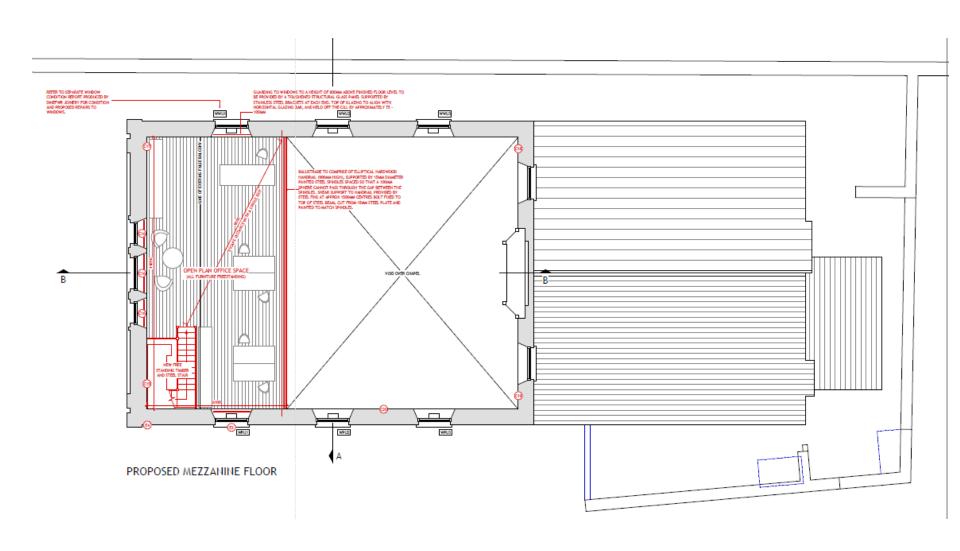

#### W/34736 and W/34737 PROPOSED SOUTH-WEST ELEVATION EXISTING BUILDING FABRIC BESTING BUILDING FABRIC (CARFULLY REMOVED) Parc Lodge, Llansadwin Camarthenshire, Wales mike watt 161:01550 777170 architects www.watarchillects.co.uk Mathew Whittal-Williams/ Carmarthen Camera Centre Ltd PROPOSED NORTH-WEST ELEVATION Zion Chapel, Carmarthen North-West Elevations