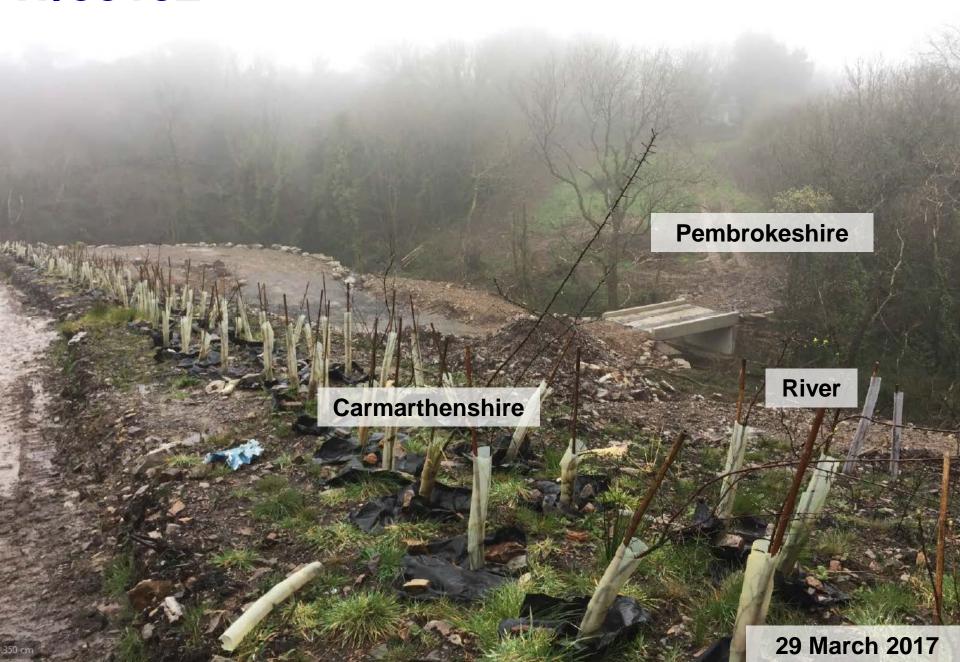

#### W/35182 Aerial Photo 2013/2014

Application site Note: Felling and track works have been undertaken since this photo