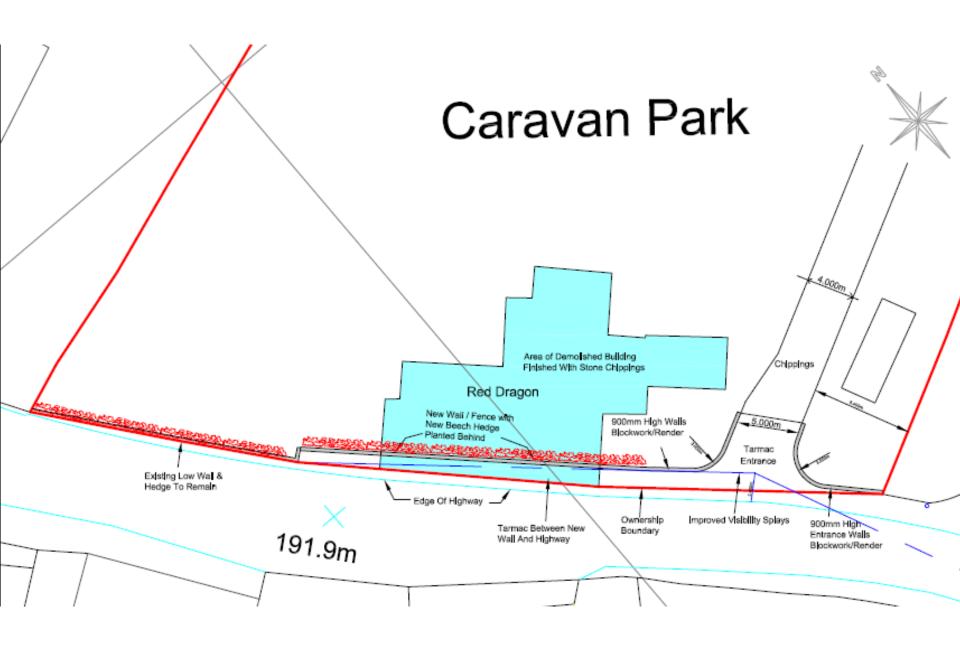

Y PWYLLGOR CYNLLUNIO PLANNING COMMITTEE

19 EBRILL 2017

19 APRIL 2017

RHANBARTH Y GORLLEWIN AREA WEST





#### CEISIADAU YR ARGYMHELLIR EU BOD YN CAEL EU CYMERADWYO

# APPLICATIONS RECOMMENDED FOR APPROVAL



A Better Place...Environment



A Better Place...Environment











Cross Section Of Wall/Fence 1:200

Mesh Fencing ———



















A Better Place...Environment

#### W/35182 Site Location



#### W/35182 Site Location



#### W/35182 Aerial Photo 2013/2014

Application site Note: Felling and track works have been undertaken since this photo

#### W/35182 Application Site Location Plan



#### W/35182 Application Site Location Plan



#### W/35182 Bridge Drawings



#### W/35182 Bridge Drawings



#### W/35182 PCC Planning Permission 2015













**Upstream (North)** 



**Downstream (South)** 





A Better Place...Environment







W/35298 Ground Floor

1m

50:1



# W/35298 First Floor

—— 1m

50:1













#### CEISIADAU YR ARGYMHELLIR EU BOD YN CAEL EU GWRTHOD

# APPLICATIONS RECOMMENDED FOR REFUSAL



A Better Place...Environment