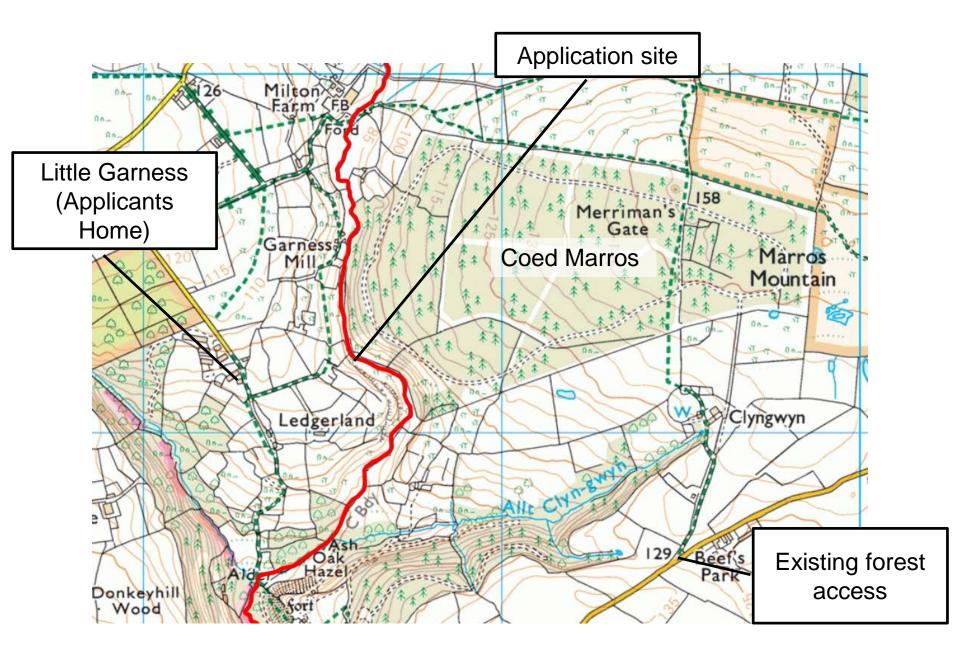

Y PWYLLGOR CYNLLUNIO PLANNING COMMITTEE

19 EBRILL 2017

19 APRIL 2017

RHANBARTH Y GORLLEWIN AREA WEST





#### CEISIADAU YR ARGYMHELLIR EU BOD YN CAEL EU CYMERADWYO

# APPLICATIONS RECOMMENDED FOR APPROVAL



A Better Place...Environment



A Better Place...Environment











Cross Section Of Wall/Fence 1:200

Mesh Fencing ———



















A Better Place...Environment

#### W/35182 Site Location



#### W/35182 Site Location



#### W/35182 Aerial Photo 2013/2014

Application site Note: Felling and track works have been undertaken since this photo

#### W/35182 Application Site Location Plan



#### W/35182 Application Site Location Plan



#### W/35182 Bridge Drawings



#### W/35182 Bridge Drawings



#### W/35182 PCC Planning Permission 2015













**Upstream (North)** 



**Downstream (South)** 





A Better Place...Environment







W/35298 Ground Floor

1m

50:1



# W/35298 First Floor

—— 1m

50:1













#### CEISIADAU YR ARGYMHELLIR EU BOD YN CAEL EU GWRTHOD

# APPLICATIONS RECOMMENDED FOR REFUSAL



A Better Place...Environment













EXISTING SOUTH-EAST ELEVATION

EXISTING NORTH-WEST ELEVATION



EXISTING SOUTH-WEST ELEVATION



EXISTING NORTH-EAST ELEVATION







#### W/34736 an