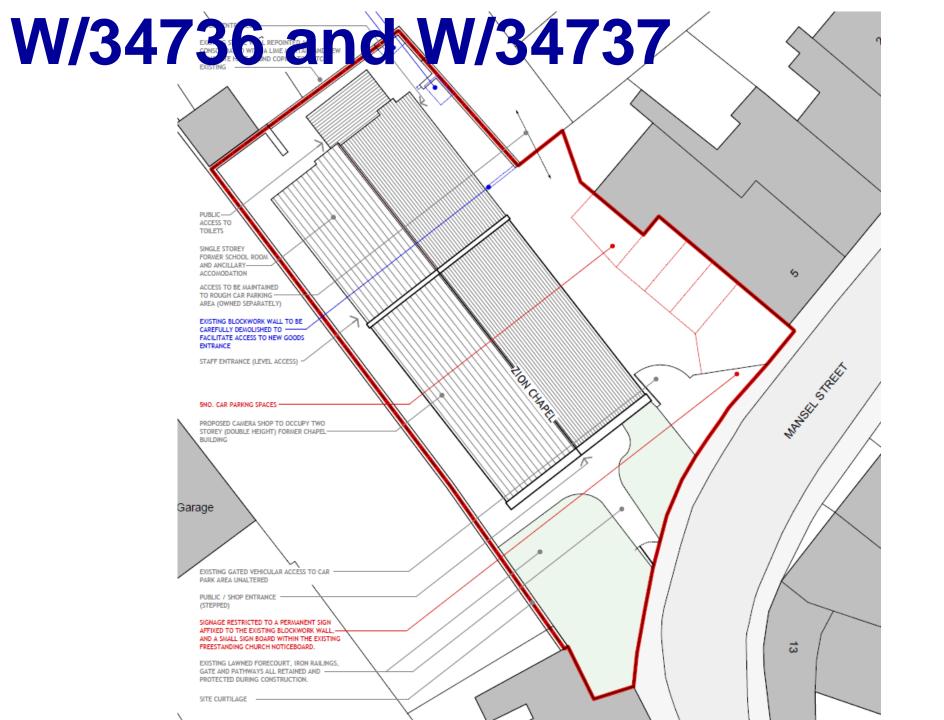

#### W/34736 and W/34737 PROPOSED SOUTH-WEST ELEVATION EXISTING BUILDING FABRIC BESTING BUILDING FABRIC (CARFULLY REMOVED) Parc Lodge, Llansadwin Camarthenshire, Wales mike watt 161:01550 777170 architects www.watarchillects.co.uk Mathew Whittal-Williams/ Carmarthen Camera Centre Ltd PROPOSED NORTH-WEST ELEVATION Zion Chapel, Carmarthen North-West Elevations