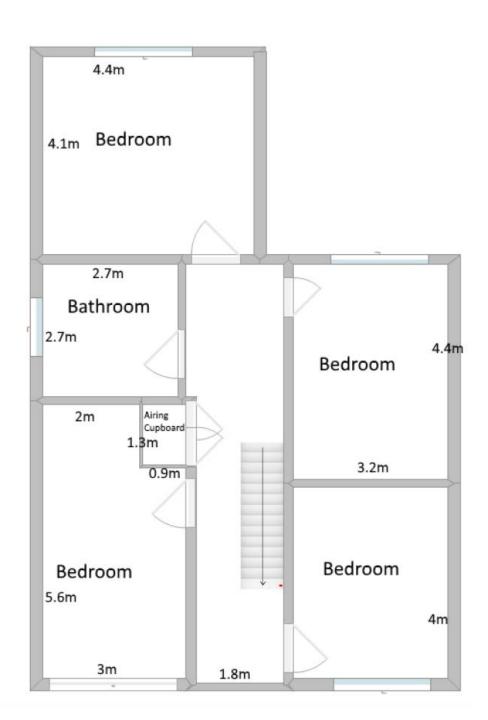

#### W/35182 PCC Planning Permission 2015

**Upstream (North)** 

**Downstream (South)** 

A Better Place...Environment

W/35298 Ground Floor

1m

50:1

# W/35298 First Floor

—— 1m

50:1