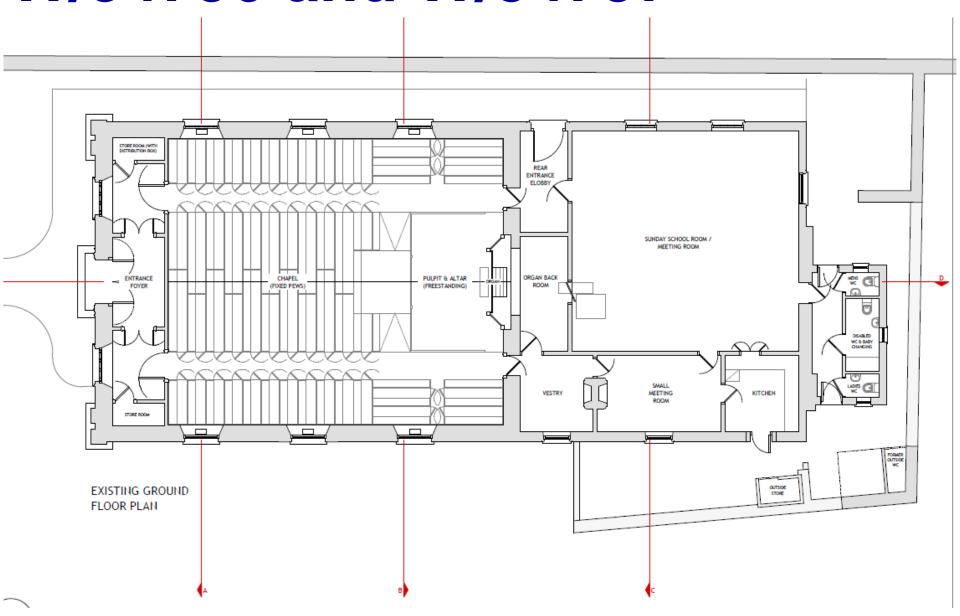

#### W/34736 and W/34737 PROPOSED SOUTH-WEST ELEVATION EXISTING BUILDING FABRIC BESTING BUILDING FABRIC (CARFULLY REMOVED) Parc Lodge, Llansadwin Camarthenshire, Wales mike watt 161:01550 777170 architects www.watarchillects.co.uk Mathew Whittal-Williams/ Carmarthen Camera Centre Ltd PROPOSED NORTH-WEST ELEVATION Zion Chapel, Carmarthen North-West Elevations