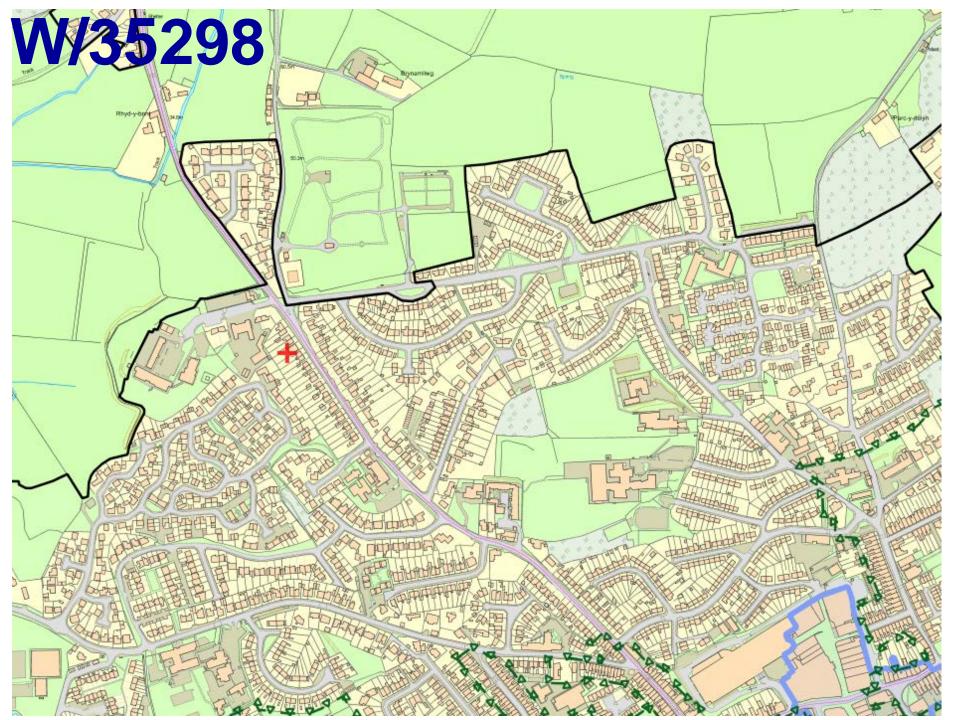

2017

RHANBARTH Y GORLLEWIN AREA WEST





#### CEISIADAU YR ARGYMHELLIR EU BOD YN CAEL EU CYMERADWYO

# APPLICATIONS RECOMMENDED FOR APPROVAL



A Better Place...Environment



A Better Place...Environment











Cross Section Of Wall/Fence 1:200

Mesh Fencing ———



















A Better Place...Environment

#### W/35182 Site Location



#### W/35182 Site Location



#### W/35182 Aerial Photo 2013/2014

Application site Note: Felling and track works have been undertaken since this photo

#### W/35182 Application Site Location Plan



#### W/35182 Application Site Location Plan



#### W/35182 Bridge Drawings



#### W/35182 Bridge Drawings



#### W/35182 PCC Planning Permission 2015













**Upstream (North)** 



**Downstream (South)** 





A Better Place...Environment







W/35298 Ground Floor

1m

50:1



# W/35298 First Floor

—— 1m

50:1













#### CEISIADAU YR ARGYMHELLIR EU BOD YN CAEL EU GWRTHOD

# APPLICATIONS RECOMMENDED FOR REFUSAL



A Better Place...Environment













EXISTING SOUTH-EAST ELEVATION

EXISTING NORTH-WEST ELEVATION



EXISTING SOUTH-WEST ELEVATION



EXISTING NORTH-EAST ELEVATION







#### W/34736 and W/34737 PROPOSED SOUTH-WEST ELEVATION EXISTING BUILDING FABRIC BESTING BUILDING FABRIC (CARFULLY REMOVED) Parc Lodge, Llansadwin Camarthenshire, Wales mike watt 161:01550 777170 architects www.watarchillects.co.uk Mathew Whittal-Williams/ Carmarthen Camera Centre Ltd PROPOSED NORTH-WEST ELEVATION Zion Chapel, Carmarthen North-West Elevations