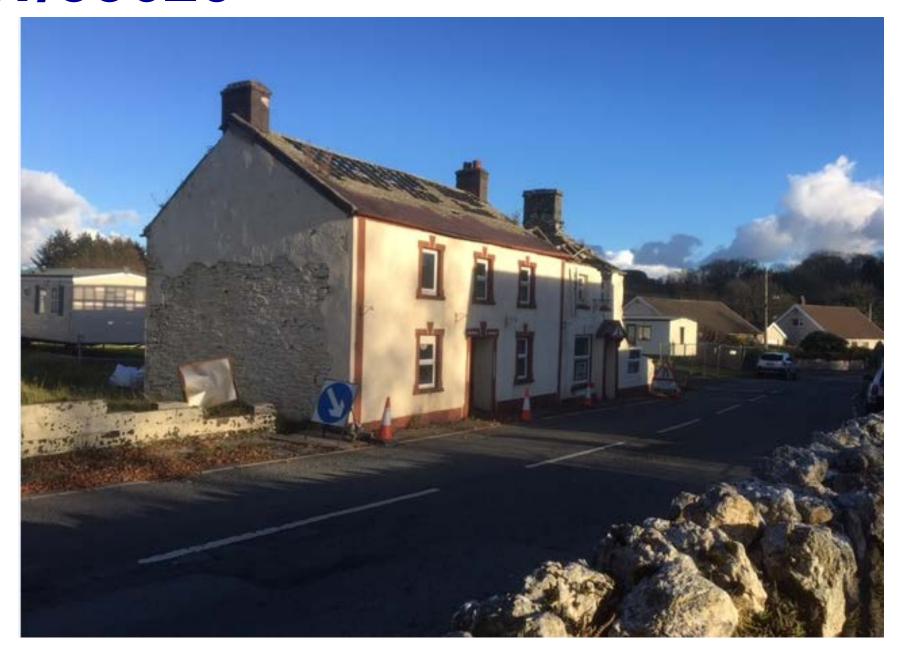

#### W/34736 and W/34737 PROPOSED SOUTH-WEST ELEVATION EXISTING BUILDING FABRIC BESTING BUILDING FABRIC (CARFULLY REMOVED) Parc Lodge, Llansadwin Camarthenshire, Wales mike watt 161:01550 777170 architects www.watarchillects.co.uk Mathew Whittal-Williams/ Carmarthen Camera Centre Ltd PROPOSED NORTH-WEST ELEVATION Zion Chapel, Carmarthen North-West Elevations