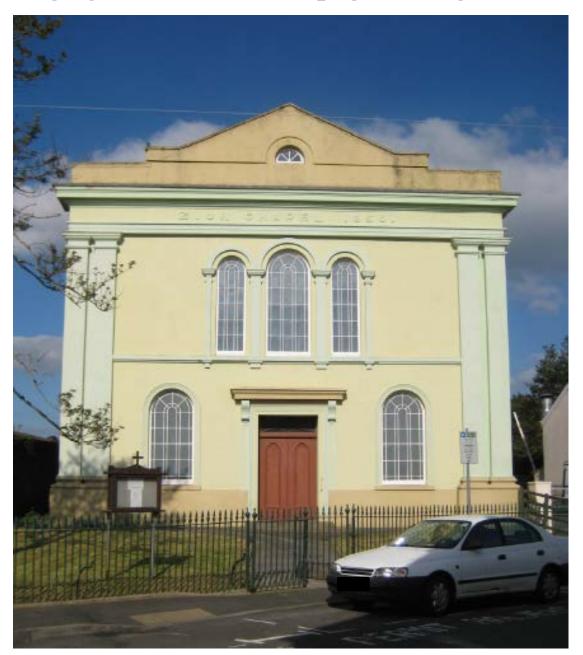

#### W/34736 and W/34737 PROPOSED SOUTH-WEST ELEVATION EXISTING BUILDING FABRIC BESTING BUILDING FABRIC (CARFULLY REMOVED) Parc Lodge, Llansadwin Camarthenshire, Wales mike watt 161:01550 777170 architects www.watarchillects.co.uk Mathew Whittal-Williams/ Carmarthen Camera Centre Ltd PROPOSED NORTH-WEST ELEVATION Zion Chapel, Carmarthen North-West Elevations